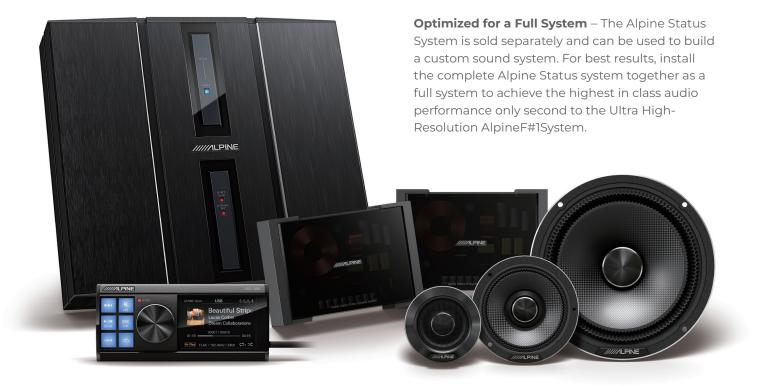

custom-fit model that includes a 6.5-inch Mid-bass driver and 1.25-inch High range driver.





# HDZ-65C

Alpine Status Hi-Res 6.5" 2-Way Component Speakers



### MAIN FEATURES

- · Hi-Res Audio Playback
- · Carbon composite diaphragm material on all drivers for consistent tonal characteristics across a very wide system frequency response.
- Alpine proprietary double gathered edge surround resulting in super low distortion and linear diaphragm movement that keeps the music reproduction accurate to the original source.

### **TECH SPECS**

• Woofer Size: 6.5" (16.5cm)

• Tweeter Size: 1.25" (3.2cm)

• Hi-Res Audio Playback: 192kHz/24Bit

 Maximum Peak Power: 300W • Maximum RMS Power: 100W

• Sensitivity: 88dB

• Frequency Response: 55Hz - 40kHz (Hi-Res)

## BUILD AN ALPINE STATUS SYSTEM