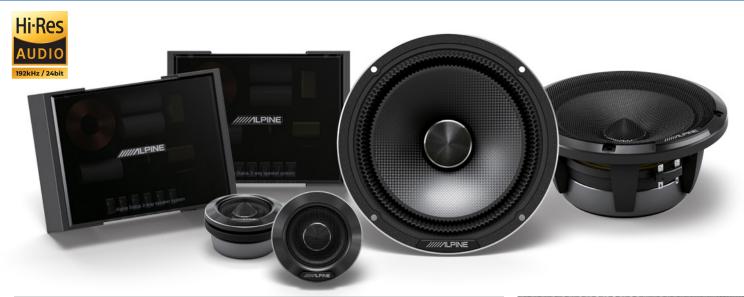

## HDZ-65C

Alpine Status Hi-Res 6.5" 2-Way Component Speakers

#### PRODUCT OVERVIEW

Highest in-class audio performance at an accessible price point makes Alpine Status the ultimate sound upgrade.

The HDZ-65C is a custom-fit model that includes a 6.5-inch Mid-bass driver and 1.25-inch High range driver.

### **TECH SPECS**

• Woofer Size: 6.5" (16.5cm)

• Tweeter Size: 1.25" (3.2cm)

• Hi-Res Audio Playback: 192kHz/24Bit

 Maximum Peak Power: 300W • Maximum RMS Power: 100W

• Sensitivity: 88dB

• Frequency Response: 55Hz - 40kHz (Hi-Res)